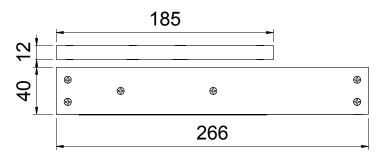

**Side View** 

Front View
1:3

| <b>1</b> | <b>3D</b> | View |
|----------|-----------|------|
| (UI)     |           |      |

Rev

Date

| Surface Slimline Single Magnet |                                                                                                               |                   |  |
|--------------------------------|---------------------------------------------------------------------------------------------------------------|-------------------|--|
| Item                           | Description                                                                                                   | Finish Option     |  |
|                                |                                                                                                               |                   |  |
| KEM-V5SR                       | KCC Surface Slimline Single Magnet up to 1100lbs / 500kg Holding Force.  Monitored & Visual Status Indicators | Brushed Aluminium |  |