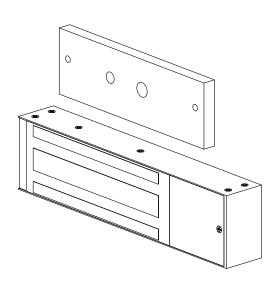

**Side View** 

Front View
1:3

| <b>1</b> | <b>3D</b> | View |
|----------|-----------|------|
| (UI)     |           |      |

Rev

Date

| Surface Slimline Single Magnet |                                                                                                               |                   |  |
|--------------------------------|---------------------------------------------------------------------------------------------------------------|-------------------|--|
| Item                           | Description                                                                                                   | Finish Option     |  |
|                                |                                                                                                               |                   |  |
| KEM-V5SR                       | KCC Surface Slimline Single Magnet up to 1100lbs / 500kg Holding Force.  Monitored & Visual Status Indicators | Brushed Aluminium |  |