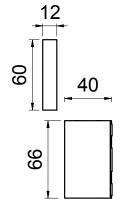

**Side View** 

Front View
1:3

| <b>1</b> | <b>3D</b> | View |
|----------|-----------|------|
| (UI)     |           |      |

Rev

Date

| Surface Slimline Single Magnet |                                                                                                               |                   |  |
|--------------------------------|---------------------------------------------------------------------------------------------------------------|-------------------|--|
| Item                           | Description                                                                                                   | Finish Option     |  |
|                                |                                                                                                               |                   |  |
| KEM-V5SR                       | KCC Surface Slimline Single Magnet up to 1100lbs / 500kg Holding Force.  Monitored & Visual Status Indicators | Brushed Aluminium |  |