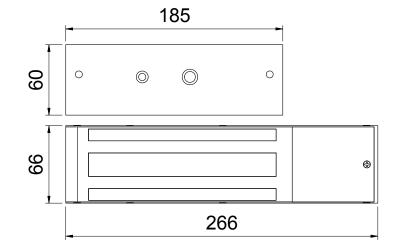

**Side View** 

Front View
1:3

| <b>1</b> | <b>3D</b> | View |
|----------|-----------|------|
| (UI)     |           |      |

Rev

Date

| Surface Slimline Single Magnet |                                                                                                               |                   |  |
|--------------------------------|---------------------------------------------------------------------------------------------------------------|-------------------|--|
| Item                           | Description                                                                                                   | Finish Option     |  |
|                                |                                                                                                               |                   |  |
| KEM-V5SR                       | KCC Surface Slimline Single Magnet up to 1100lbs / 500kg Holding Force.  Monitored & Visual Status Indicators | Brushed Aluminium |  |